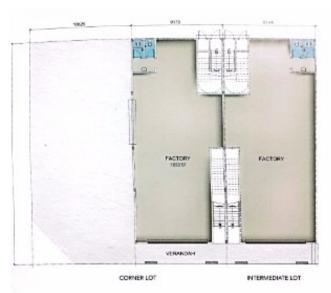

Maximum Functionality and Practical Use

30 x 75 feet

Ceiling Height 14feet

66Feet wide frontage road

40 feet wide back lane (For easy loading/unloading & Ample Parkings

#### **Maximum Functionality**

- Large 30 feet width x 75 feet length factory lot
- 66 feet\* wide frontage road
- 40 feet\* wide back lane
- \*Ease of loading / unloading for lattles & ample parking bays