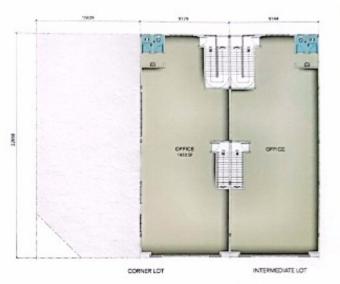

#### Versatile Space:

Ideal for:

Light industrial factory

Corporate office or showroom

Sales gallery

Warehouse

Distribution centre

Central Kitchen

#### Ideal for:

- Light Industrial factory
- Corporate office & showroom
- Sales gallery
- Warehouse
- Distribution Centre
- Central Kitchen

GROUND FLOOR

FIRST FLOOR

| oundation         | Reinforced Concrete Foundation                                    |                                                       | Doors              | Main Entrance                                                 | Metal Roller Shutters                    |
|-------------------|-------------------------------------------------------------------|-------------------------------------------------------|--------------------|---------------------------------------------------------------|------------------------------------------|
| Structure         | Reinforced Concrete/Steel Frame & Slab and Steel Purlins for Roof |                                                       |                    | Factory/Office                                                | Plywood Flush Doors & Roller<br>Shutters |
| alls              | Brick Walls                                                       |                                                       | Locks              | Cylindrical Lockset                                           |                                          |
| Roof              | Metal Roofing                                                     |                                                       | Floor Loading      | 200lb/sq.ft. or 9.6kN/sq.m (for ground floor<br>factory area) |                                          |
| Ceiling           | Ground Floor                                                      | Skim coat and Emulsion Paint<br>on Slab and Staircase | Power Supply       | 60amp 3-phase                                                 |                                          |
|                   | 1st Floor                                                         | Asbestos Free Ceiling Board                           |                    |                                                               |                                          |
|                   | Toilets                                                           | Asbestos Free Ceiling Board                           | Electrical Install | Electrical Installation                                       |                                          |
| Floor<br>Finishes | Factory &<br>Office                                               | Power Trowelled Concrete<br>Figor Finish              | Lighting Points    | 18                                                            |                                          |
|                   |                                                                   |                                                       | 13A Power Poin     | its 6                                                         |                                          |
|                   | Toilets                                                           | Ceramic Tiles up to 5 feet<br>height                  | Telephone Poin     | t 1                                                           |                                          |