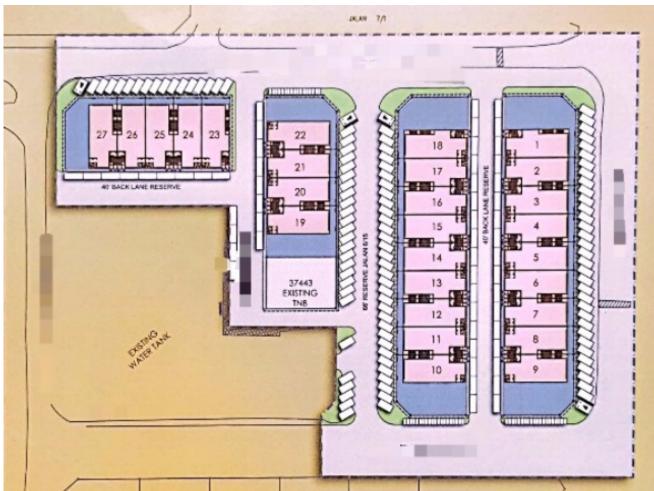

22 Units only, 19lots Available for now(Leasehold 95years)

Located in Progressive Industrial Hub, Surrounded by Modern Amenities, Mature Neighbourhood with a ready Market.