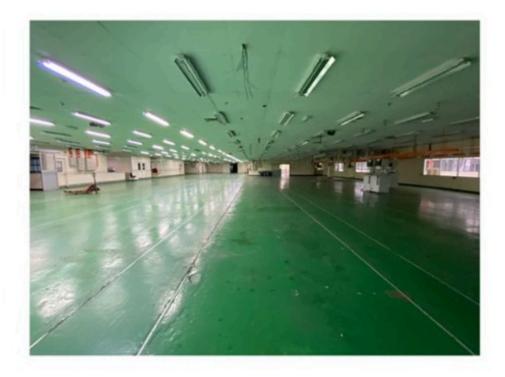

## **Property Detail**

2 Storey Detached Factory Sale Rm7,200,000 Built up 10,890sf Land area 17,300sf Power supply 100amp Ceiling height 35ft Freehold Multiple car park available within the building compound A choice address located in a busting and booming neighberhood Modern design& Well Maintain Well connected to highly developed transportation network