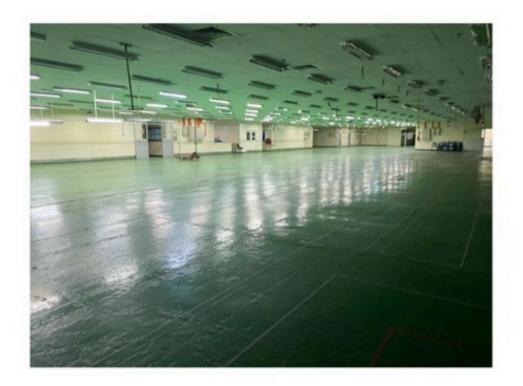

## **Property Detail**

2 Storey Detached Factory Sale Rm7,200,000 Built up 10,890sf Land area 17,300sf Power supply 100amp Ceiling height 35ft Freehold Multiple car park available within the building compound A choice address located in a busting and booming neighberhood Modern design& Well Maintain Well connected to highly developed transportation network