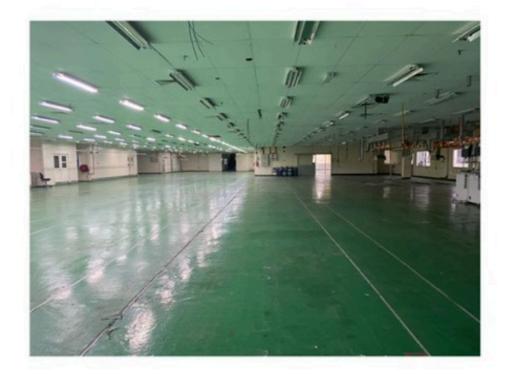

## **Property Detail**

2 Storey Detached Factory Sale Rm7,200,000 Built up 10,890sf Land area 17,300sf Power supply 100amp Ceiling height 35ft Freehold Multiple car park available within the building compound A choice address located in a busting and booming neighberhood Modern design& Well Maintain Well connected to highly developed transportation network