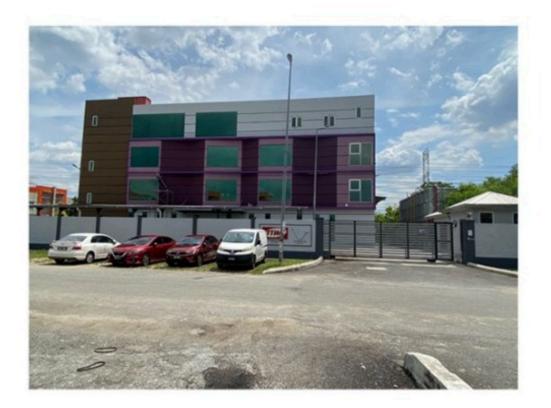

## Balakong Jaya Seri Kembangan Taming Jaya Detached Factory For Sale

| Property Detail                                                                                                                                                                                                                                                                                                                                                             | Agent Detail                                                                                                                                                                                                             |
|-----------------------------------------------------------------------------------------------------------------------------------------------------------------------------------------------------------------------------------------------------------------------------------------------------------------------------------------------------------------------------|--------------------------------------------------------------------------------------------------------------------------------------------------------------------------------------------------------------------------|
| Listing Type: SALE<br>Category Type: Industrial<br>Property Type: Detached factory<br>State: Selangor<br>City: Balakong<br>Postcode: 43300<br>Selling Price: RM 7,200,000<br>Build-up: 10,890.00 sq.ft<br>Land Area: 17,300.00 sq.ft - 0 x 0<br>Power supply(AMP): 100<br>Tenure: Freehold<br>Title Type: individual<br>Occupancy Status: vacant<br>Unit Type: Intermediate | <ul> <li>▲ TAN SOO GUAN</li> <li>■ REN 26949</li> <li>№ 60122878666</li> <li>※ 60122878666</li> <li>※ 60122878666</li> <li>※ 60122878666</li> <li>※ 60122878666</li> <li>※ 60122878666</li> <li>※ 60122878666</li> </ul> |
|                                                                                                                                                                                                                                                                                                                                                                             |                                                                                                                                                                                                                          |

## **Property Detail**

2 Storey Detached Factory Sale Rm7,200,000 Built up 10,890sf Land area 17,300sf Power supply 100amp Ceiling height 35ft Freehold Multiple car park available within the building compound A choice address located in a busting and booming neighberhood Modern design& Well Maintain Well connected to highly developed transportation network