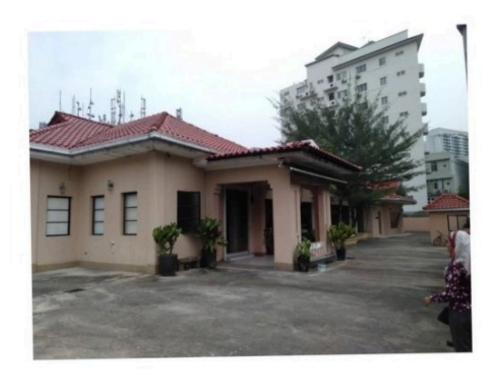

## **Balakong Detached Factory**

## **Property Detail**

Balakong Detached Factory -RM10mil -Leasehold -Land area 1.4acre -Built up 39,000sf -Power 100amp We are specialized in Industrial, cover all the warehouse,factory,industrial and land for sale or rent in Balakong Jaya,Selesa Jaya,Taming Jaya,Bukit Angkat,Kampung Baru Balakong Service You Trust Thank you for your interest and I look forward to serve you.