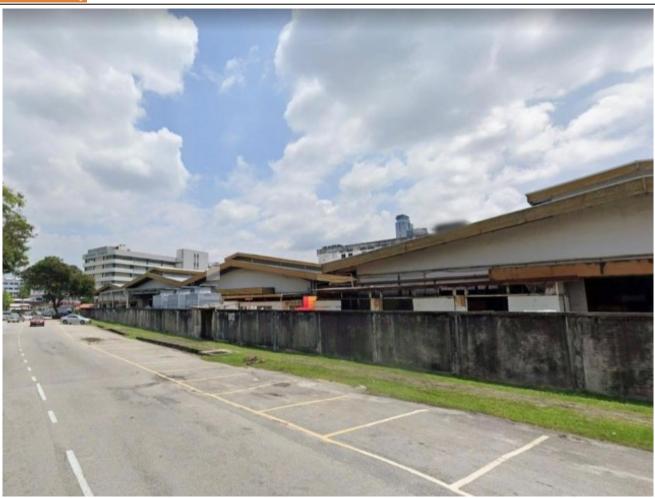

## Property Detail

PJ Section 51A Detached Factory for Sale

Factory/Warehouse

Ideal for warehousing, showroom, wholesales, logistics or etc...

Leasehold, Remaining 50 years

Land Area 65,050 sf

Built Up approximately 50,500 sf

Factory Height Eaves~25 feet and Ridge~30 feet

Asking for RM28.8M negotiable

Located in established industrial area

10 mins to PJ Old town and PJ Section 13&14

Easy access via Federal Highway and NPE

For viewing kindly contact CLEMENCE at 016  $277^{Page 1}_{8800}$  should you require further information or clarification