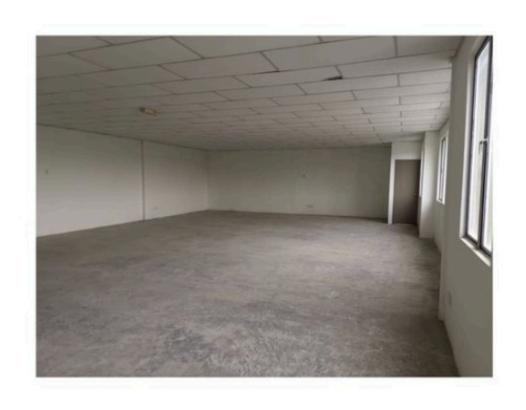

# **Property Detail**

Listing Type: SALE Category Type: Industrial

**Property Type: Detached factory** 

State: Selangor City: Balakong Postcode: 43300

Selling Price: RM 32,000,000 Build-up: 74,000.00 sq.ft

Land Area: 80,000.00 sq.ft - 0 x 0

Power supply(AMP): 200

Tenure: Freehold Title Type: individual Occupancy Status: vacant Unit Type: Intermediate

#### Property Detail

Balakong Bangi Detached Factory

- -Rm32mil
- -Freehold
- -Land area 80,000sf
- -Built up 74,000sf
- -Power 200amp

We are specialized in Industrial, cover all the warehouse, factory, industrial and land for sale or rent in Balakong Jaya, Selesa Jaya, Taming Jaya, Bukit Angkat, Kampung Baru Balakong