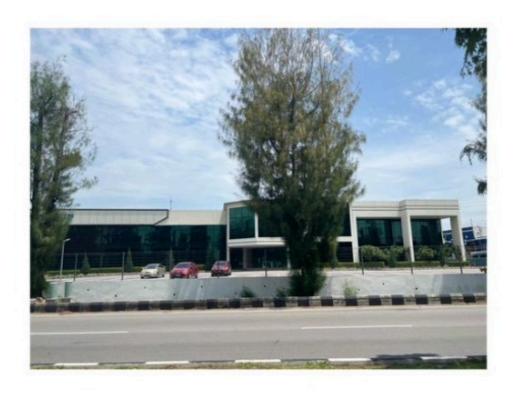

## **Balakong Bangi Detached Factory**

# **Property Detail**

Listing Type: SALE Category Type: Industrial

**Property Type: Detached factory** 

State: Selangor City: Balakong Postcode: 43300

Selling Price: RM 32,000,000 Build-up: 74,000.00 sq.ft

#### Property Detail

Balakong Bangi Detached Factory

- -Rm32mil
- -Freehold
- -Land area 80,000sf
- -Built up 74,000sf
- -Power 200amp

We are specialized in Industrial, cover all the warehouse, factory, industrial and land for sale or rent in Balakong Jaya, Selesa Jaya, Taming Jaya, Bukit Angkat, Kampung Baru Balakong