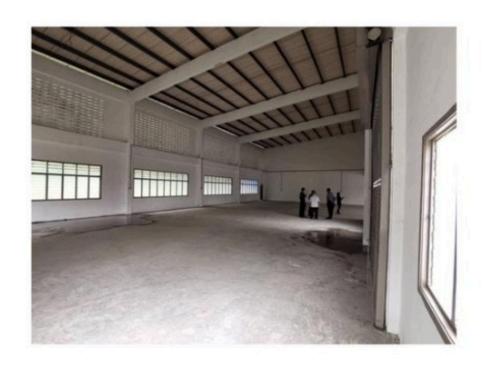

# **Property Detail**

Listing Type: SALE Category Type: Industrial

**Property Type: Detached factory** 

State: Selangor City: Balakong Postcode: 43300

Selling Price: RM 32,000,000 Build-up: 74,000.00 sq.ft

Land Area: 80,000.00 sq.ft - 0 x 0

Power supply(AMP): 200

Tenure: Freehold Title Type: individual Occupancy Status: vacant Unit Type: Intermediate

#### Property Detail

Balakong Bangi Detached Factory

- -Rm32mil
- -Freehold
- -Land area 80,000sf
- -Built up 74,000sf
- -Power 200amp

We are specialized in Industrial, cover all the warehouse, factory, industrial and land for sale or rent in Balakong Jaya, Selesa Jaya, Taming Jaya, Bukit Angkat, Kampung Baru Balakong