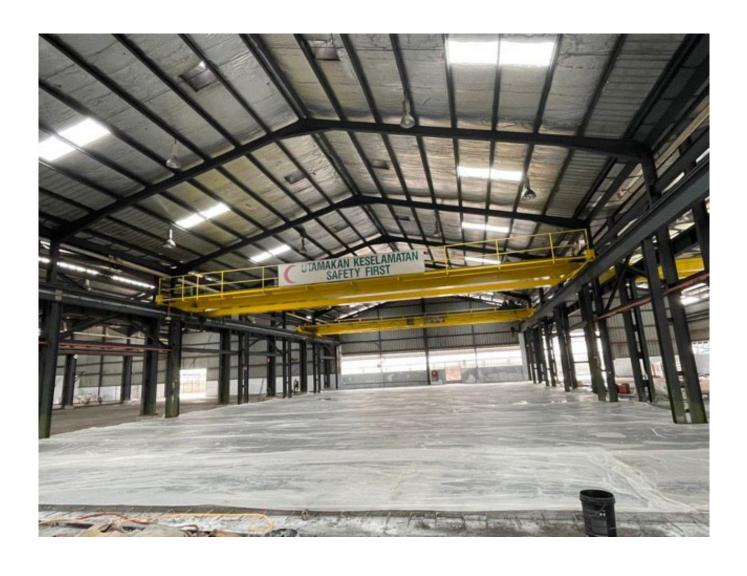

# **Property Detail**

**Listing Type: SALE Category Type: Industrial** 

**Property Type: Detached factory** 

**State: Selangor** City: Shah Alam Postcode: 40150

**Selling Price: RM 45,000,000** Build-up: 111,000.00 sq.ft

Land Area: 163,000.00 sq.ft - 0 x 0

Power supply(AMP): 6000 Ceiling height(ft): 50.00 **Tenure: Leasehold** Title Type: individual **Occupancy Status: vacant Unit Type: Intermediate** 

## Property Detail

Shah Alam Detached Factory

For sale

Direct to owner

Land size: approx 163,000 sf Build Up: approx 111,000 sf

Sell: Rm 45 mil

- Easy access to major highways and expressways.
- Large pool of skilled and experienced workers.
- Established ecosystem of suppliers, manufacturers, and service providers.
- Specialized industry clusters in automotive, logistics, and food processing.