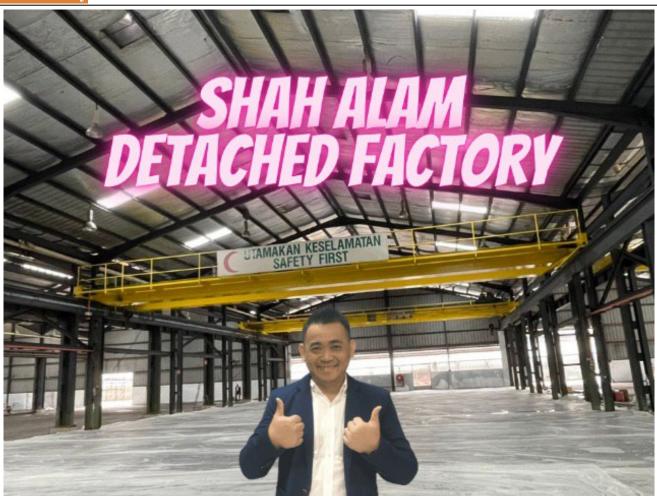

## **Shah Alam Detached Factory for sale**

# **Property Detail**

**Listing Type: SALE Category Type: Industrial** 

**Property Type: Detached factory** 

**State: Selangor** City: Shah Alam Postcode: 40150

**Selling Price: RM 45,000,000** Build-up: 111,000.00 sq.ft

## Property Detail

Shah Alam Detached Factory

For sale

Direct to owner

Land size: approx 163,000 sf Build Up: approx 111,000 sf

Sell: Rm 45 mil

- Easy access to major highways and expressways.
- Large pool of skilled and experienced workers.
- Established ecosystem of suppliers, manufacturers, and service providers.
- Specialized industry clusters in automotive, logistics, and food processing.