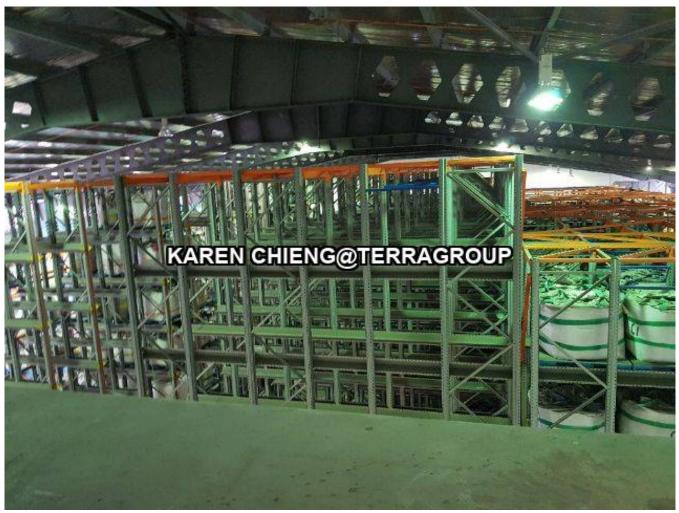

#### Property Detail

ONE OF ITS Kind, Modern unique Design with green concept in mind - energy saving with natural lights. Come with premium furnished right through the whole building.

Big warehouse size of approx 40,515sft and office size of 24,975sft.

Ample carparks for all vehicles.

Easy access to highways

High demand prime location.

Back have extra empty land for garden landscaping.

Ideally cater for any Trading, walk in centre, academy building or any manufacturing or logistic company.