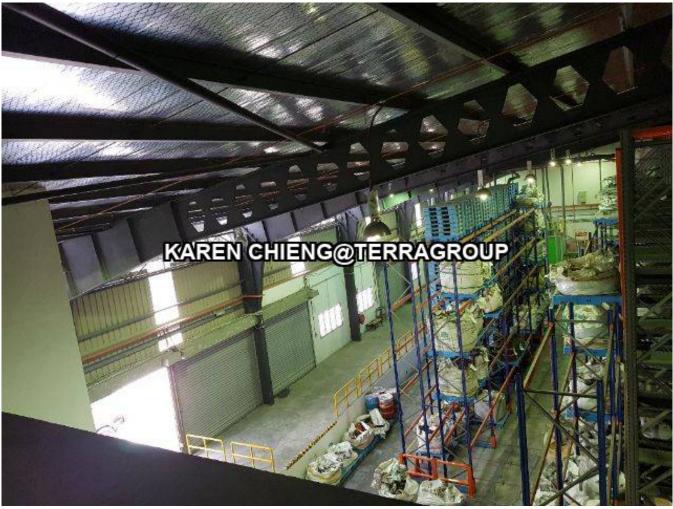

#### Property Detail

ONE OF ITS Kind, Modern unique Design with green concept in mind - energy saving with natural lights. Come with premium furnished right through the whole building.

Big warehouse size of approx 40,515sft and office size of 24,975sft.

Ample carparks for all vehicles.

Easy access to highways

High demand prime location.

Back have extra empty land for garden landscaping.

Ideally cater for any Trading, walk in centre, academy building or any manufacturing or logistic company.