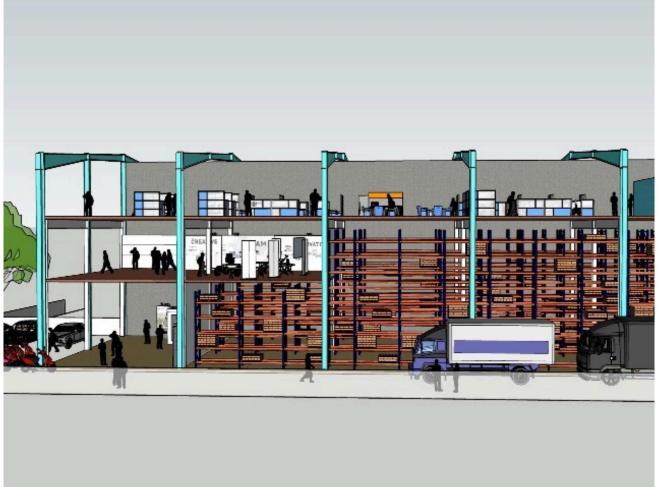

#### **Property Detail**

The location at South Port is well-connected to the BRT, MRT, and LRT in the Klang Valley, major highways such as SKVE, KESAS, Federal, and Shapadu.

The units are suitable for businesses such as logistics companies, automotive 3s centers, corporate offices, and central kitchens.

The building can be customized to better suit the buyer's needs and usage purposes.

The roof structure is catered for solar panel, and there is an 11KW AC charging station on site.

Different land sizes and built-up areas available: