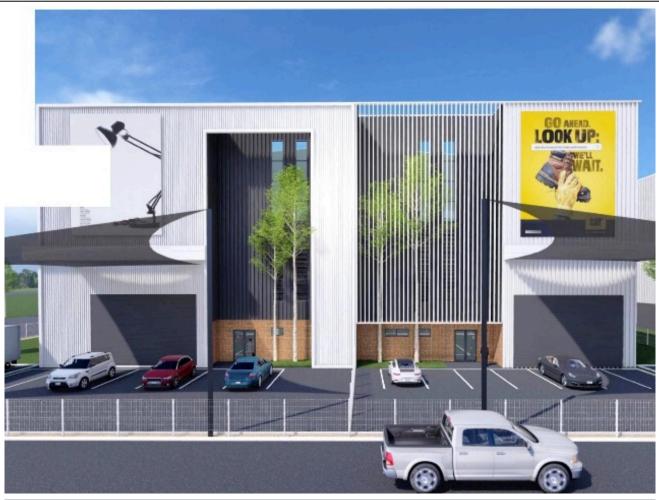

### (New) South Port Customizable Commercial Building Suitable for Corporate Office

# **Property Detail**

Listing Type: SALE Category Type: Industrial Property Type: Semi-D factory

State: Selangor City: Port Klang Postcode: 42000

Selling Price: RM 6,400,000 Build-up: 7,905.00 sq.ft

Land Area: 15,454.00 sq.ft - 0 x 0

#### **Property Detail**

The location at South Port is well-connected to the BRT, MRT, and LRT in the Klang Valley, major highways such as SKVE, KESAS, Federal, and Shapadu.

The units are suitable for businesses such as logistics companies, automotive 3s centers, corporate offices, and central kitchens.

The building can be customized to better suit the buyer's needs and usage purposes.

The roof structure is catered for solar panel, and there is an 11KW AC charging station on site.

Different land sizes and built-up areas available: