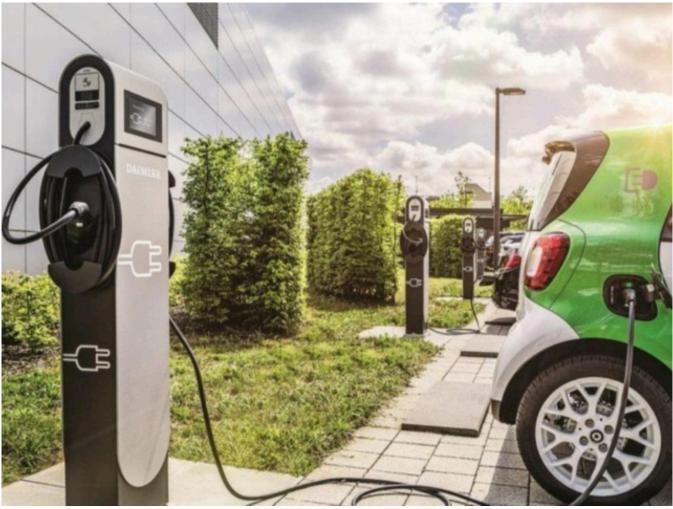

The building can be customized to better suit the buyer's needs and usage purposes.

The roof structure is catered for solar panel, and there is an 11KW AC charging station on site.

Different land sizes and built-up areas available: